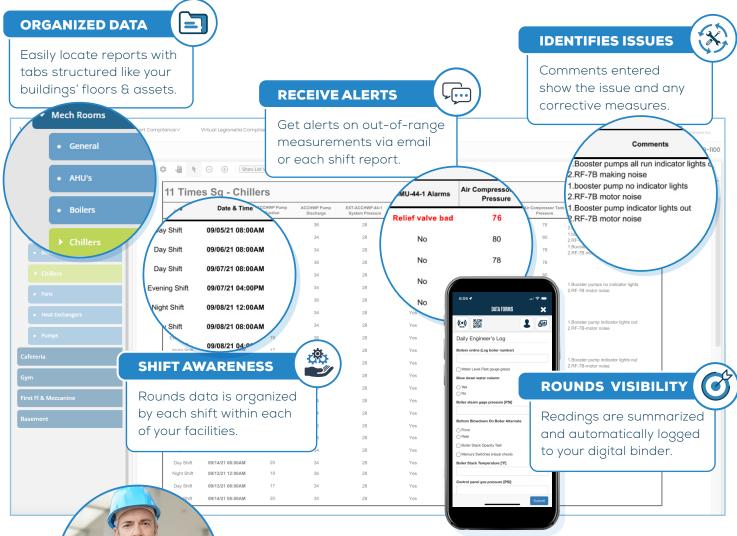

#### **CONSUMPTION CALCULATIONS**

SmartRounds produces shift reports that do the consumption calculations for you, organizing all data in an **EASY-TO-USE** searchable virtual binder.

#### **ENHANCED VISIBILITY**

SmartRounds automatically logs your daily readings into a **DIGITAL BINDER**, giving you easy access to all your critical maintenance data.

#### **BETTER SHIFT AWARENESS**

SmartRounds auto-displays
the relevant **DATA FORMS** on your
crew's devices and timestamps
their daily equipment checks
during rounds.

### EASILY COLLECT, ANALYZE & STORE

With all of the data organized to reflect the structure of your facility, your team of engineers can easily record the data and complete their rounds faster and more accurately than ever.