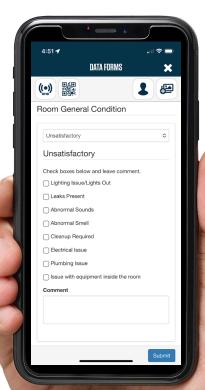

#### **BETTER SHIFT AWARENESS**

SmartRounds auto-displays
the relevant **DATA FORMS** on your
crew's devices and timestamps
their daily equipment checks
during rounds.